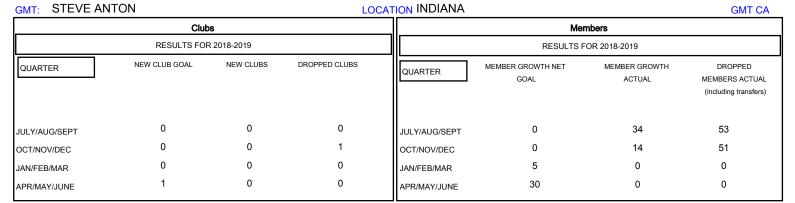

## District 25 E

Results as of: 12/31/2018

| DROPPED CLUBS: 1 |     | 18 CLUBS OF 63 ADDED 1 OR MORE<br>NEW MEMBERS | GENDER DISTRIBUTION           MALE         908 (64.08%)           FEMALE         509 (35.92%) |     |
|------------------|-----|-----------------------------------------------|-----------------------------------------------------------------------------------------------|-----|
| DROPPED MEMBERS  |     |                                               | Women Percentage Fiscal Year Goal: 40%                                                        |     |
| DECEASED         | 11  | CLICK HERE FOR CUMULATIVE MEMBERSHIP DATA     | TOTAL FAMILY UNIT MEMBERS                                                                     | 517 |
| CLUB CANCELLED   | 0   |                                               |                                                                                               | 264 |
| OTHER            | 89  |                                               | FAMILY MEMBERS PAYING HALF  DUES                                                              |     |
| TOTAL            | 100 |                                               |                                                                                               |     |