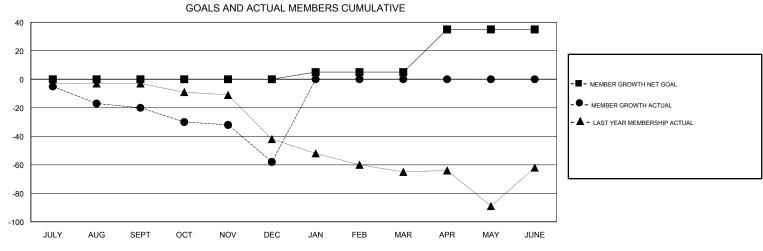

## District 25 E

Results as of: 12/31/2018

| DROPPED CLUBS: 1 |     | 18 CLUBS OF 63 ADDED 1 OR MORE<br>NEW MEMBERS | GENDER DISTRIBUTION           MALE         908 (64.08%)           FEMALE         509 (35.92%) |     |
|------------------|-----|-----------------------------------------------|-----------------------------------------------------------------------------------------------|-----|
| DROPPED MEMBERS  |     |                                               | Women Percentage Fiscal Year Goal: 40%                                                        |     |
| DECEASED         | 11  | CLICK HERE FOR CUMULATIVE MEMBERSHIP DATA     | TOTAL FAMILY UNIT MEMBERS                                                                     | 517 |
| CLUB CANCELLED   | 0   |                                               |                                                                                               | 264 |
| OTHER            | 89  |                                               | FAMILY MEMBERS PAYING HALF  DUES                                                              |     |
| TOTAL            | 100 |                                               |                                                                                               |     |